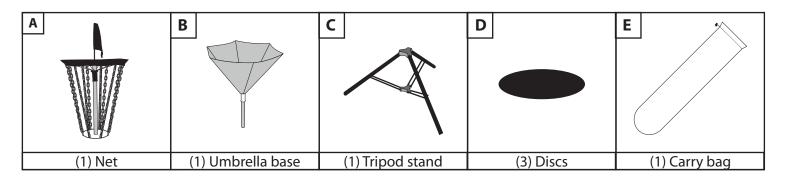

## QUIKSET DISC GOLF TARGET 52304



## PARTS LIST







- 1) DRIVE- Play commences with a "Drive" from the Tee Box, throwing the disc as far as possible towards the Disc Golf Target.
- 2) MID-RANGE- A player's subsequent throw often uses a more accurate "Mid-Range" style which must be thrown from the landing spot of the Drive.
- 3) PUTT- When close enough to the target, players will choose to use the more stable toss to complete the hole.

WINNING: One should tally his/her score for the hole by the number of throws it took to get the Disc into the Target. The lowest combined score after completion of all holes is the winner!

Franklin Sports Inc. Stoughton, MA 02072 Made in China



**Franklin**\*