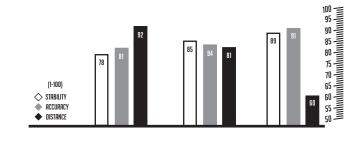

## PARTS LIST

- 1) DRIVE- Play commences with a "Drive" from the Tee Box, throwing the disc as far as possible towards the Disc Golf Target.
- 2) MID-RANGE- A player's subsequent throw often uses a more accurate "Mid-Range" style which must be thrown from the landing spot of the Drive.
- 3) PUTT- When close enough to the target, players will choose to use the more stable toss to complete the hole.