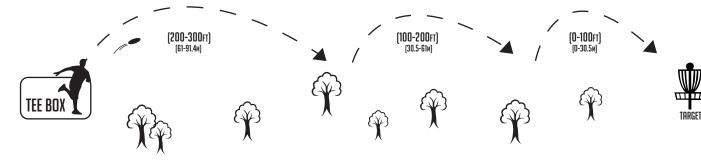

## PARTS LIST

- 1) DRIVE- Play commences with a "Drive" from the Tee Box, throwing the disc as far as possible towards the Disc Golf Target.
- 2) MID-RANGE- A player's subsequent throw often uses a more accurate "Mid-Range" style which must be thrown from the landing spot of the Drive.
- 3) PUTT- When close enough to the target, players will choose to use the more stable toss to complete the hole.

WINNING: One should tally his/her score for the hole by the number of throws it took to get the Disc into the Target. The lowest combined score after completion of all holes is the winner!

Franklin Sports Inc. Stoughton, MA 02072 Made in China