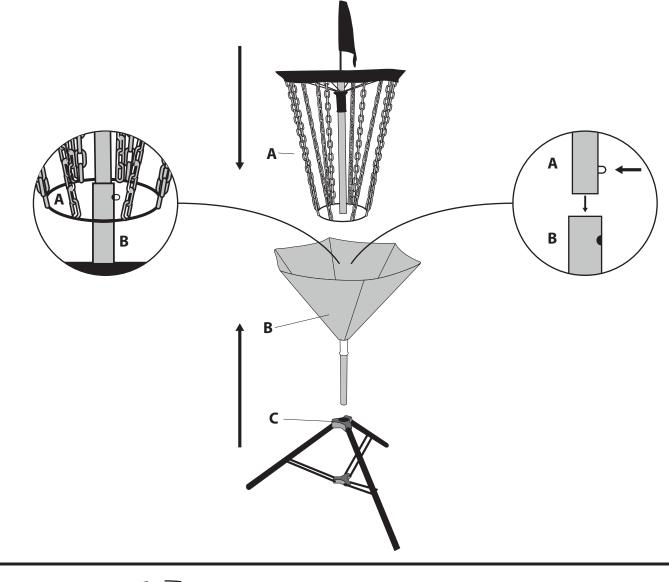

## QUIKSET DISC GOLF TARGET 52304



## PARTS LIST







- 1) DRIVE- Play commences with a "Drive" from the Tee Box, throwing the disc as far as possible towards the Disc Golf Target.
- 2) MID-RANGE- A player's subsequent throw often uses a more accurate "Mid-Range" style which must be thrown from the landing spot of the Drive.
- 3) PUTT- When close enough to the target, players will choose to use the more stable toss to complete the hole.

WINNING: One should tally his/her score for the hole by the number of throws it took to get the Disc into the Target. The lowest combined score after completion of all holes is the winner!

Franklin Sports Inc. Stoughton, MA 02072 Made in China



**Franklin**\*